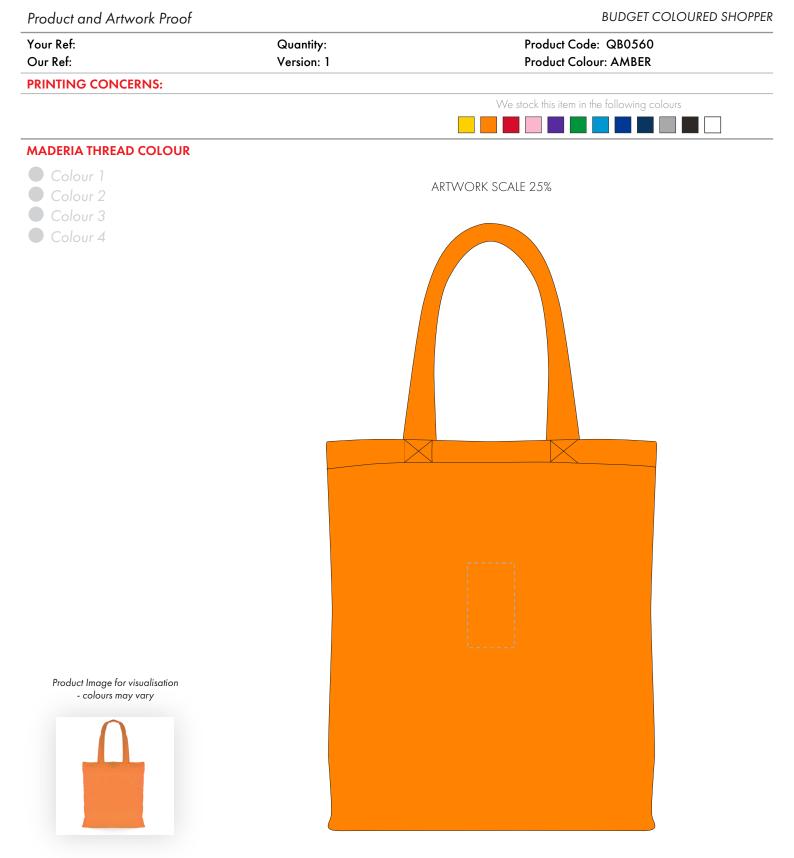

The dashed line is to demonstrate print area and will not appear on your printed item

## ARTWORK SCALE 100% Max embroidery area: 90mm x 50mm